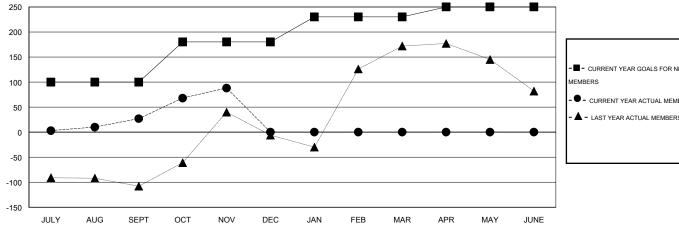

## KAMLESH JAIN LOCATION INDIA $\mathsf{GMT}\;\mathsf{CA}\;6$

|                       |                  | Clubs     |                  |                  |                       |                    | Members                             |                    |                  |
|-----------------------|------------------|-----------|------------------|------------------|-----------------------|--------------------|-------------------------------------|--------------------|------------------|
| RESULTS FOR 2015-2016 |                  |           |                  |                  | RESULTS FOR 2015-2016 |                    |                                     |                    |                  |
| QUARTER               | NEW CLUB<br>GOAL | NEW CLUBS | DROPPED<br>CLUBS | NET<br>GAIN/LOSS | QUARTER               | NEW MEMBER<br>GOAL | CHARTER AND<br>NEW MEMBERS<br>ADDED | DROPPED<br>MEMBERS | NET<br>GAIN/LOSS |
| JULY/AUG/SEPT         | 2                | 1         | 0                | 1                | JULY/AUG/SEPT         | 100                | 81                                  | 54                 | 27               |
| OCT/NOV/DEC           | 2                | 0         | 0                | 0                | OCT/NOV/DEC           | 80                 | 70                                  | 9                  | 61               |
| JAN/FEB/MAR           | 1                | 0         | 0                | 0                | JAN/FEB/MAR           | 50                 | 0                                   | 0                  | 0                |
| APR/MAY/JUNE          | 0                | 0         | 0                | 0                | APR/MAY/JUNE          | 20                 | 0                                   | 0                  | 0                |