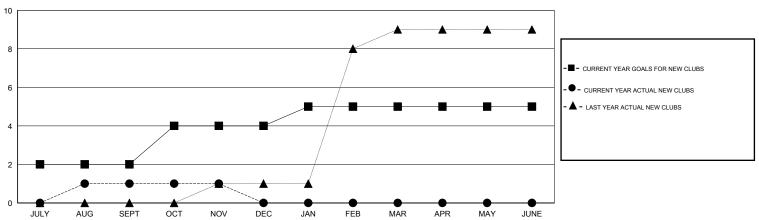

## GOALS AND ACTUAL NEW CLUBS CUMULATIVE

| - ■ - CURRENT YEAR GOALS FOR NEW  |  |  |  |  |
|-----------------------------------|--|--|--|--|
| MEMBERS                           |  |  |  |  |
| - ● - CURRENT YEAR ACTUAL MEMBERS |  |  |  |  |
| - ▲ - LAST YEAR ACTUAL MEMBERS    |  |  |  |  |
|                                   |  |  |  |  |
|                                   |  |  |  |  |